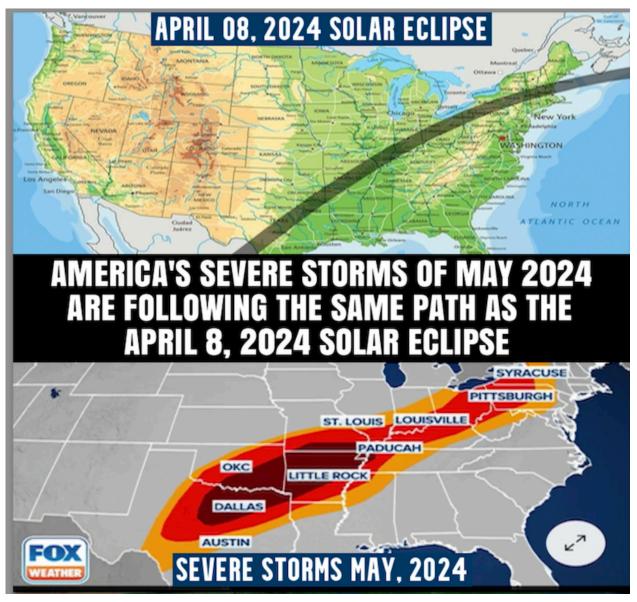

## AMERICA'S SEVERE STORMS OF MAY 2024 ARE FOLLOWING THE SAME PATH AS THE APRIL 8, 2024 SOLAR ECLIPSE

By George Lujack

THE SEVERE WEATHER PLAGUES UPON AMERICA THROUGHOUT MAY OF 2024: FLOODS, HAIL, STORMS, AND TORNADOES ARE FOLLOWING THE PATH OF THE APRIL 8, 2024 SOLAR ECLIPSE

America's severe weather plagues are thus far following a pattern: they are following the same path as the April 8, 2024 solar eclipse across America.

As the severe storms tear through the path of the April 8, 2024 solar eclipse, many mainstream media news outlets are attributing the cause of America's severe weather to global warming, as they fail to recognize that the severe storms of May 2024 in America have followed the same path as the April 8, 2024 solar eclipse indicating something different. Some of the severe weather is now turning to America's east coast.

America's severe weather in May 2024 was not due to global warming, which is what the adversary, Satan, wants people to believe. The severe storms of May 2024, traveling along the same path as the April 8, 2024 solar eclipse, indicate a signature from Almighty God that He is judging America, according to His sovereign will.